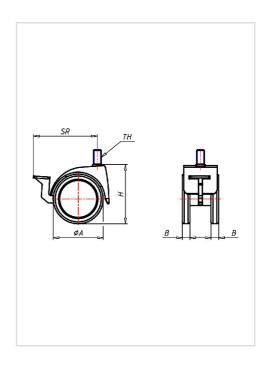

| Swivel castor with wheel                                | Wheel- $\emptyset$ A x width B mm: 75x13+13 |
|---------------------------------------------------------|---------------------------------------------|
| brake                                                   |                                             |
| Load Capacity kg:                                       | 60                                          |
| Load capacity tested according to EN 12530 and EN 12527 |                                             |
| Overall height H mm:                                    | 93                                          |
| Threat mm:                                              | M12x15                                      |
| Swivel radius SR mm:                                    | 88                                          |
| Wheel bearing:                                          | Nylon plain bearing                         |
|                                                         |                                             |