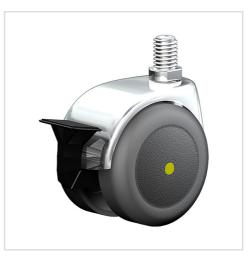

# Swivel castor with wheel brake 541

## Wheel

coated in polyurethane, 90±3 Shore Aelecrically conductive <10<sup>4</sup>Ω

High quality nylon wheel centre

Zinc-die-cast housing - chrome plated Swivel bearing with combined plain-ball bearing Wheel brake - glass fibre reinforced Wheel axle revited